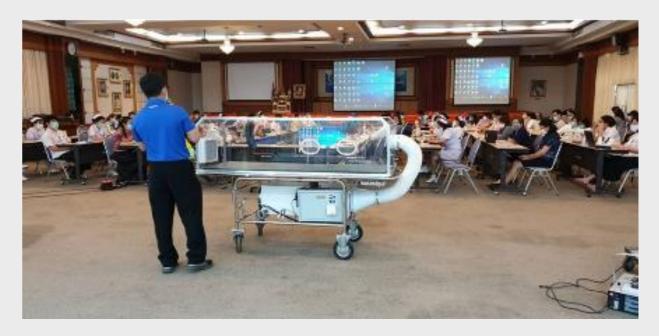

Dimension: 1298.5 x 800 x 714
- ✓ Air Flow Capacity: 500 CFM
- ✓ Electricity and Power Consumption230 V / I- Phase / 60 Hz
   / IP54 / Class B (0.37KW)
- ✓ Motor: EC Centrifugal Fan
- ✓ Construction: PU Insulated casing with castor
- ✓ Overall Weight: Estimated Shipment weight is 54kg
- ✓ Warranty against Manufacturing Defects: I Year
- ✓ UV light: Germicidal lamp 200-280 nm
- ✓ System Efficiency: H14 99.995% at MPPS as per EN1822
- ✓ Sound Level: < 53.7dB





## PurAir®350C

Real Time Installations











#### Solution for Ambulance













PurAir1700T











#### Solution for modular swab units









# Solution for modular swab unit and tele-monitoring system









### Solution for Modular Screening and Swab Units











#### Solution for Isolation Stretchers









#### Solution for Dental Clinic







#### Solution for Consultation Room









## Solution for Converting a Standard Lab into a COVID-19 Testing Lab





# Application Segments Others



#### **Occupant safety- Hospital stretcher**

#### Occupant safety- Ambulance











Occupant safety- Cosmetic surgery clini



Occupant safety- Mobile ICU vans



#### Occupant safety- Embassies/Banks/Govt Building







#### **Occupant safety- Gyms**



Occupant safety- International schools/Universities

Occupant safety- Cafes and Restaurant





**Occupant safety-Beauty salons** 



Occupant safety- Key government buildings



# Pure air is life. Pure air is right.