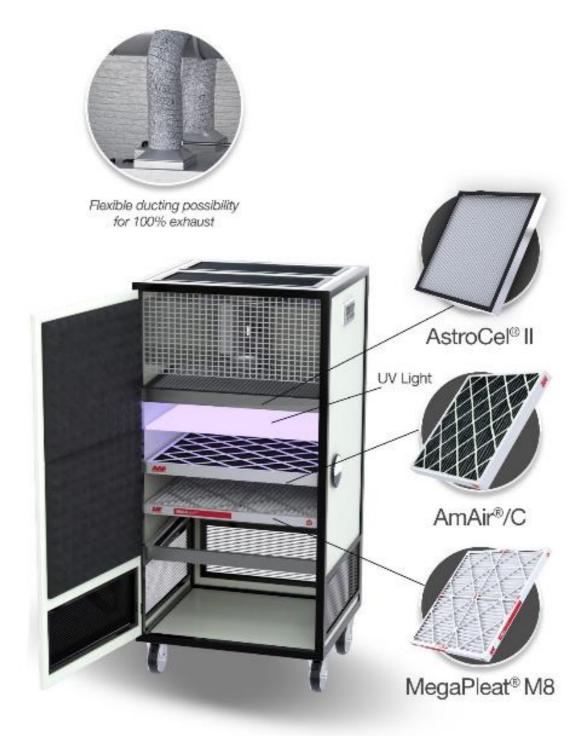

#### Recirculation Unit: A stand-alone Air Purification System

- ✓ A stand-alone complete air purification system to recirculate and clean the air in a controlled environment.
- ✓ It combines particulate, gas-phase and high efficiency filters to remove airborne particles, gaseous contaminants, virus, bacteria, fungus and molds to provide total clean air solution. Filtration stages can be customized.
- ✓ Pre-filter to prolong the life span of a higher efficiency filter, gas-phase filter to effectively remove odor problems, final filter to remove fine particles, virus, bacteria, fungus, molds with the efficiency of 99.99% at 0.3μm. UV light optional.
- ✓ Size ranges from  $500 4{,}000$  cfm with double wall construction with VFD option.