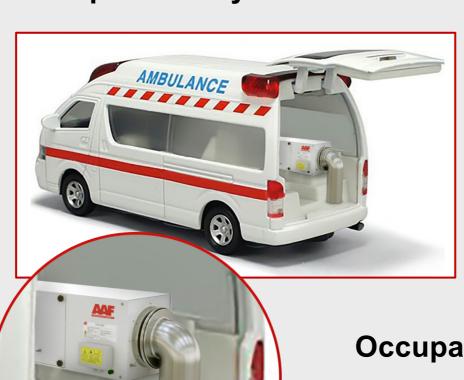

#### Solution for Ambulance

PurAir1700T

#### Occupant safety- Ambulance

Occupant safety- Cosmetic surgery clini

Occupant safety- Mobile ICU vans