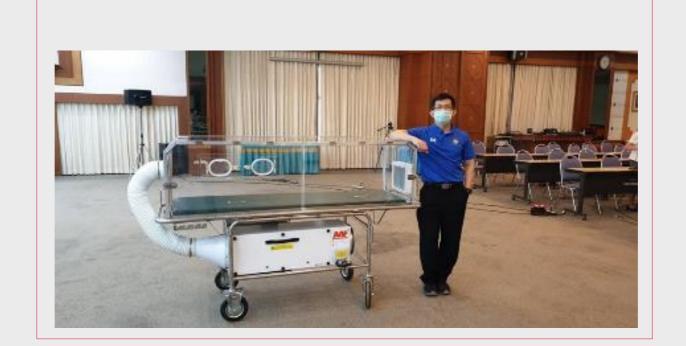

imension: 1298.5 x 800 x 714
- ✓ Air Flow Capacity: 500 CFM
- ✓ Electricity and Power Consumption230 V / I- Phase / 60 Hz
   / IP54 / Class B (0.37KW)
- ✓ Motor: EC Centrifugal Fan
- ✓ Construction: PU Insulated casing with castor
- ✓ Overall Weight: Estimated Shipment weight is 54kg
- ✓ Warranty against Manufacturing Defects: I Year
- ✓ UV light: Germicidal lamp 200-280 nm
- ✓ System Efficiency: H14 99.995% at MPPS as per EN1822
- ✓ Sound Level: < 53.7dB





## PurAir®350C

Real Time Installations











#### Solution for Ambulance













PurAir1700T











#### Solution for modular swab units









# Solution for modular swab unit and tele-monitoring system









### Solution for Modular Screening and Swab Units











#### Solution for Isolation Stretchers









#### Solution for Dental Clinic







#### Solution for Consultation Room









## Solution for Converting a Standard Lab into a COVID-19 Testing Lab





# Application Segments Others



#### **Occupant safety- Hospital stretcher**

#### Occupant safety- Ambulance











Occupant safety- Cosmetic surgery clini



Occupant safety- Mobile ICU vans



#### Occupant safety- Embassies/Banks/Govt Building







#### **Occupant safety- Gyms**



Occupant safety- International schools/Universities

Occupant safety- Cafes and Restaurant





**Occupant safety-Beauty salons** 



Occupant safety- Key government buildings



# Pure air is life. Pure air is right.