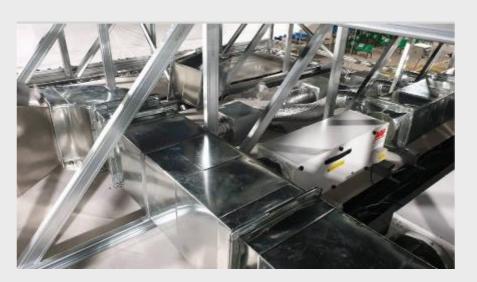

#### Recirculation Unit: A stand-alone Air Purification System

- ✓ A stand-alone complete air purification system to recirculate and clean the air in a controlled environment.
- ✓ It combines particulate, gas-phase and high efficiency filters to remove airborne particles, gaseous contaminants, virus, bacteria, fungus and molds to provide total clean air solution. Filtration stages can be customized.
- ✓ Pre-filter to prolong the life span of a higher efficiency filter, gas-phase filter to effectively remove odor problems, final filter to remove fine particles, virus, bacteria, fungus, molds with the efficiency of 99.99% at 0.3μm. UV light optional.
- ✓ Size ranges from  $500 4{,}000$  cfm with double wall construction with VFD option.