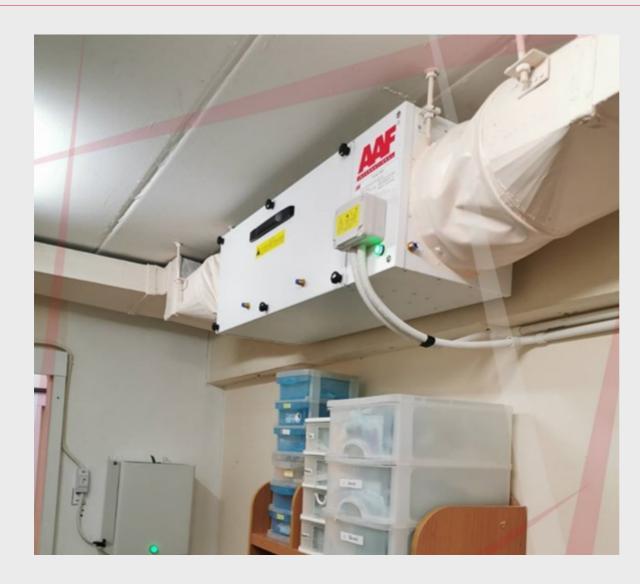

Flow Capacity: 500 CFM
- ✓ Electricity and Power Consumption230 V / I- Phase / 60 Hz
   / IP54 / Class B (0.37KW)
- ✓ Motor: EC Centrifugal Fan
- ✓ Construction: PU Insulated casing with castor
- ✓ Overall Weight: Estimated Shipment weight is 54kg
- ✓ Warranty against Manufacturing Defects: I Year
- ✓ UV light: Germicidal lamp 200-280 nm
- ✓ System Efficiency: H14 99.995% at MPPS as per EN1822
- ✓ Sound Level: < 53.7dB





## PurAir®350C

Real Time Installations











#### Solution for Ambulance













PurAir1700T











#### Solution for modular swab units









# Solution for modular swab unit and tele-monitoring system









### Solution for Modular Screening and Swab Units











#### Solution for Isolation Stretchers









#### Solution for Dental Clinic







#### Solution for Consultation Room









## Solution for Converting a Standard Lab into a COVID-19 Testing Lab





# Application Segments Others



#### **Occupant safety- Hospital stretcher**

#### Occupant safety- Ambulance











Occupant safety- Cosmetic surgery clini



Occupant safety- Mobile ICU vans



#### Occupant safety- Embassies/Banks/Govt Building







#### **Occupant safety- Gyms**



Occupant safety- International schools/Universities

Occupant safety- Cafes and Restaurant





**Occupant safety-Beauty salons** 



Occupant safety- Key government buildings



# Pure air is life. Pure air is right.