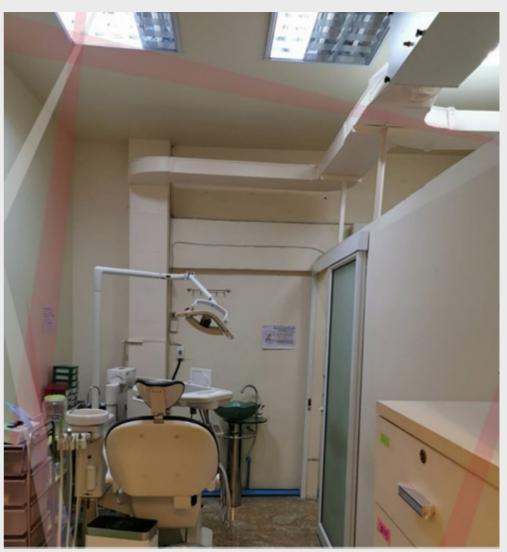

ow Capacity: 500 CFM
- ✓ Electricity and Power Consumption230 V / I- Phase / 60 Hz
   / IP54 / Class B (0.37KW)
- ✓ Motor: EC Centrifugal Fan
- ✓ Construction: PU Insulated casing with castor
- ✓ Overall Weight: Estimated Shipment weight is 54kg
- ✓ Warranty against Manufacturing Defects: I Year
- ✓ UV light: Germicidal lamp 200-280 nm
- ✓ System Efficiency: H14 99.995% at MPPS as per EN1822
- ✓ Sound Level: < 53.7dB





## PurAir®350C

Real Time Installations











#### Solution for Ambulance













PurAir1700T











#### Solution for modular swab units









# Solution for modular swab unit and tele-monitoring system









### Solution for Modular Screening and Swab Units











#### Solution for Isolation Stretchers









#### Solution for Dental Clinic







#### Solution for Consultation Room









## Solution for Converting a Standard Lab into a COVID-19 Testing Lab





# Application Segments Others



#### **Occupant safety- Hospital stretcher**

#### Occupant safety- Ambulance











Occupant safety- Cosmetic surgery clini



Occupant safety- Mobile ICU vans



#### Occupant safety- Embassies/Banks/Govt Building







#### **Occupant safety- Gyms**



Occupant safety- International schools/Universities

Occupant safety- Cafes and Restaurant





**Occupant safety-Beauty salons** 



Occupant safety- Key government buildings



# Pure air is life. Pure air is right.