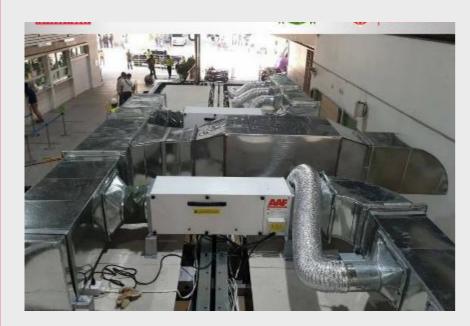

#### Recirculation Unit: A stand-alone Air Purification System

- ✓ A stand-alone complete air purification system to recirculate and clean the air in a controlled environment.
- ✓ It combines particulate, gas-phase and high efficiency filters to remove airborne particles, gaseous contaminants, virus, bacteria, fungus and molds to provide total clean air solution. Filtration stages can be customized.
- ✓ Pre-filter to prolong the life span of a higher efficiency filter, gas-phase filter to effectively remove odor problems, final filter to remove fine particles, virus, bacteria, fungus, molds with the efficiency of 99.99% at 0.3μm. UV light optional.
- ✓ Size ranges from  $500 4{,}000$  cfm with double wall construction with VFD option.