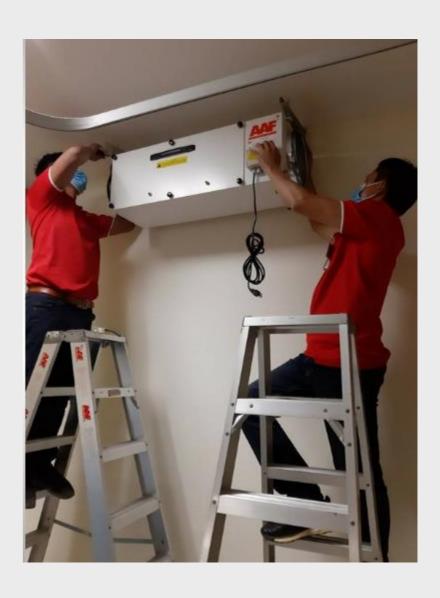

## PurAir®350C

Real Time Installations

# MRSD Proposed Products

PurAir®350C- Ceiling Mounted Commercial Air Purifier

How can we reduce pathogen transfer?

✓ Built in fan

First-stage MEGApleat® M8 coarse panel filter is used to effectively remove indoor large particles, dust and hair.

✓ Carbon filter Second-stage VariCel® RF/C gas filter can effectively remove indoor TVOC, odours, harmful gases, such as formaldehyde.

✓ HEPA filter: Third-stage AstroCel® II HEPA filter with UV light is able to remove particles of 0.3 microns and smaller particle sizes indoor fine particles which includes most bacteria and virus.

✓ UV Light: UV light is highly effective at decontamination because it destroys the molecular bonds that hold together the DNA of viruses and bacteria.

✓ Airflow 450 CMH

✓ Area 25 sq.m. (6 ACH)

MEGApleat® M8
Coarse panel filter

VariCel® RF/C Gas filter AstroCel® II HEPA filter