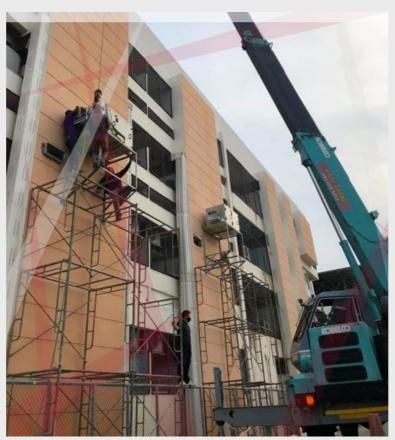

all construction with VFD option.







#### Advanced HEPA Filtration – AstroPure 500

For healthcare facilities, isolation rooms and infection control areas

- ✓ Type: Portable / stand-alone floor standing unit
- ✓ Overall Dimension: 1298.5 x 800 x 714
- ✓ Air Flow Capacity: 500 CFM
- ✓ Electricity and Power Consumption230 V / I- Phase / 60 Hz
   / IP54 / Class B (0.37KW)
- ✓ Motor: EC Centrifugal Fan
- ✓ Construction: PU Insulated casing with castor
- ✓ Overall Weight: Estimated Shipment weight is 54kg
- ✓ Warranty against Manufacturing Defects: I Year
- ✓ UV light: Germicidal lamp 200-280 nm
- ✓ System Efficiency: H14 99.995% at MPPS as per EN1822
- ✓ Sound Level: < 53.7dB





## PurAir®350C

Real Time Installations











#### Solution for Ambulance













PurAir1700T











#### Solution for modular swab units









# Solution for modular swab unit and tele-monitoring system









### Solution for Modular Screening and Swab Units











#### Solution for Isolation Stretchers









#### Solution for Dental Clinic







#### Solution for Consultation Room









## Solution for Converting a Standard Lab into a COVID-19 Testing Lab





# Application Segments Others



#### **Occupant safety- Hospital stretcher**

#### Occupant safety- Ambulance











Occupant safety- Cosmetic surgery clini



Occupant safety- Mobile ICU vans



#### Occupant safety- Embassies/Banks/Govt Building







#### **Occupant safety- Gyms**



Occupant safety- International schools/Universities

Occupant safety- Cafes and Restaurant





**Occupant safety-Bea