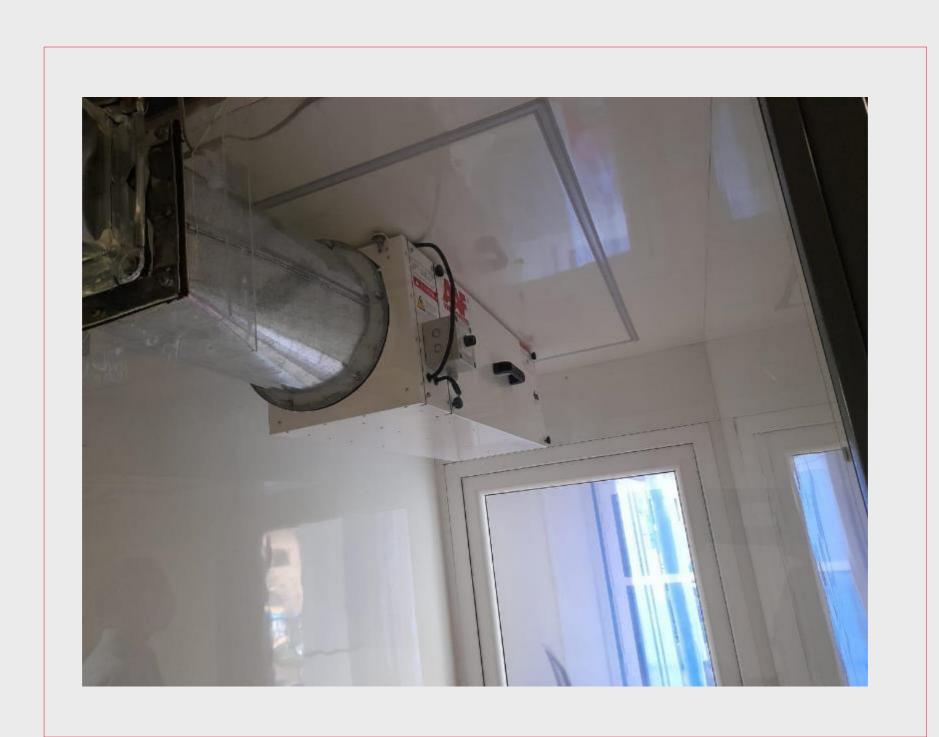

## PurAir®350C

Real Time Installations

# MRSD Proposed Products

PurAir®350C- Ceiling Mounted Commercial Air Purifier

How can we reduce pathogen transfer?

✓ Built in fan

First-stage MEGApleat® M8 coarse panel filter is used to effectively remove indoor large particles, dust and hair.

✓ Carbon filter Second-stage VariCel® RF/C gas filter can effectively remove indoor TVOC, odours, harmful gases, such as formaldehyde.

✓ HEPA filter: Third-stage AstroCel® II HEPA filter with UV light is able to remove particles of 0.3 microns and smaller particle sizes indoor fine particles which includes most bacteria and virus.

✓ UV Light: UV light is highly effective at decontamination because it destroys the molecular bonds that hold together the DNA of viruses and bacteria.

✓ Airflow 450 CMH

✓ Area 25 sq.m. (6 ACH)

MEGApleat® M8
Coarse panel filter

VariCel® RF/C Gas filter AstroCel® II HEPA filter