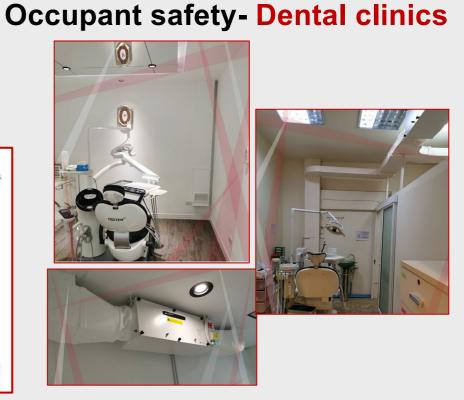

g
- ✓ Warranty against Manufacturing Defects: I Year
- ✓ UV light: Germicidal lamp 200-280 nm
- ✓ System Efficiency: H14 99.995% at MPPS as per EN1822
- ✓ Sound Level: < 53.7dB





## PurAir®350C

Real Time Installations











#### Solution for Ambulance













PurAir1700T











#### Solution for modular swab units









# Solution for modular swab unit and tele-monitoring system









### Solution for Modular Screening and Swab Units











#### Solution for Isolation Stretchers









#### Solution for Dental Clinic







#### Solution for Consultation Room









## Solution for Converting a Standard Lab into a COVID-19 Testing Lab





# Application Segments Others



#### **Occupant safety- Hospital stretcher**

#### Occupant safety- Ambulance











Occupant safety- Cosmetic surgery clini



Occupant safety- Mobile ICU vans



#### Occupant safety- Embassies/Banks/Govt Building







#### **Occupant safety- Gyms**



Occupant safety- International schools/Universities

Occupant safety- Cafes and Restaurant





**Occupant safety-Beauty salons** 



Occupant safety- Key government buildings



# Pure air is life. Pure air is right.