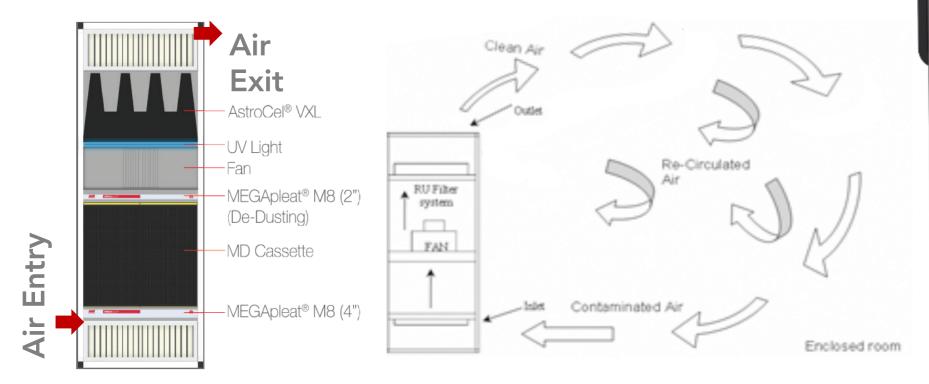

#### Recirculation Unit: A stand-alone Air Purification System

- ✓ A stand-alone complete air purification system to recirculate and clean the air in a controlled environment.
- ✓ It combines particulate, gas-phase and high efficiency filters to remove airborne particles, gaseous contaminants, virus, bacteria, fungus and molds to provide total clean air solution. Filtration stages can be customized.
- ✓ Pre-filter to prolong the life span of a higher efficiency filter, gas-phase filter to effectively remove odor problems, final filter to remove fine particles, virus, bacteria, fungus, molds with the efficiency of 99.99% at 0.3μm. UV light optional.
- ✓ Size ranges from  $500 4{,}000$  cfm with double wall construction with VFD option.