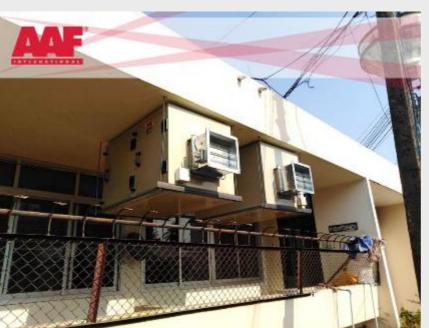

0$  cfm with double wall construction with VFD option.







#### Advanced HEPA Filtration – AstroPure 500

For healthcare facilities, isolation rooms and infection control areas

- ✓ Type: Portable / stand-alone floor standing unit
- ✓ Overall Dimension: 1298.5 x 800 x 714
- ✓ Air Flow Capacity: 500 CFM
- ✓ Electricity and Power Consumption230 V / I- Phase / 60 Hz
   / IP54 / Class B (0.37KW)
- ✓ Motor: EC Centrifugal Fan
- ✓ Construction: PU Insulated casing with castor
- ✓ Overall Weight: Estimated Shipment weight is 54kg
- ✓ Warranty against Manufacturing Defects: I Year
- ✓ UV light: Germicidal lamp 200-280 nm
- ✓ System Efficiency: H14 99.995% at MPPS as per EN1822
- ✓ Sound Level: < 53.7dB





## PurAir®350C

Real Time Installations











#### Solution for Ambulance













PurAir1700T











#### Solution for modular swab units









# Solution for modular swab unit and tele-monitoring system









### Solution for Modular Screening and Swab Units











#### Solution for Isolation Stretchers









#### Solution for Dental Clinic







#### Solution for Consultation Room









## Solution for Converting a Standard Lab into a COVID-19 Testing Lab





# Application Segments Others



#### **Occupant safety- Hospital stretcher**

#### Occupant safety- Ambulance











Occupant safety- Cosmetic surgery clini



Occupant safety- Mobile ICU vans



#### Occupant safety- Embassies/Banks/Govt Building







#### **Occupant safety- Gyms**



Occupant safety- International schools/Universities

Occupant safety- Cafes and Restaurant