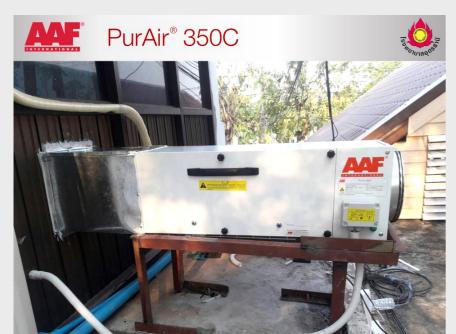

t optional.
- ✓ Size ranges from  $500 4{,}000$  cfm with double wall construction with VFD option.







#### Advanced HEPA Filtration – AstroPure 500

For healthcare facilities, isolation rooms and infection control areas

- ✓ Type: Portable / stand-alone floor standing unit
- ✓ Overall Dimension: 1298.5 x 800 x 714
- ✓ Air Flow Capacity: 500 CFM
- ✓ Electricity and Power Consumption230 V / I- Phase / 60 Hz
   / IP54 / Class B (0.37KW)
- ✓ Motor: EC Centrifugal Fan
- ✓ Construction: PU Insulated casing with castor
- ✓ Overall Weight: Estimated Shipment weight is 54kg
- ✓ Warranty against Manufacturing Defects: I Year
- ✓ UV light: Germicidal lamp 200-280 nm
- ✓ System Efficiency: H14 99.995% at MPPS as per EN1822
- ✓ Sound Level: < 53.7dB





## PurAir®350C

Real Time Installations











#### Solution for Ambulance













PurAir1700T











#### Solution for modular swab units









# Solution for modular swab unit and tele-monitoring system









### Solution for Modular Screening and Swab Units











#### Solution for Isolation Stretchers









#### Solution for Dental Clinic







#### Solution for Consultation Room









## Solution for Converting a Standard Lab into a COVID-19 Testing Lab





# Application Segments Others



#### **Occupant safety- Hospital stretcher**

#### Occupant safety- Ambulance











Occupant safety- Cosmetic surgery clini



Occupant safety- Mobile ICU vans



#### Occupant safety- Embassies/Banks/Govt Building







#### **Occupant safety- Gyms**



Occupant safety- International schools/Universities