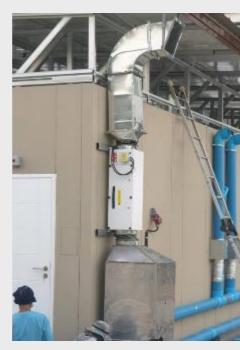

rtable / stand-alone floor standing unit
- ✓ Overall Dimension: 1298.5 x 800 x 714
- ✓ Air Flow Capacity: 500 CFM
- ✓ Electricity and Power Consumption230 V / I- Phase / 60 Hz
   / IP54 / Class B (0.37KW)
- ✓ Motor: EC Centrifugal Fan
- ✓ Construction: PU Insulated casing with castor
- ✓ Overall Weight: Estimated Shipment weight is 54kg
- ✓ Warranty against Manufacturing Defects: I Year
- ✓ UV light: Germicidal lamp 200-280 nm
- ✓ System Efficiency: H14 99.995% at MPPS as per EN1822
- ✓ Sound Level: < 53.7dB





## PurAir®350C

Real Time Installations











#### Solution for Ambulance













PurAir1700T











#### Solution for modular swab units









# Solution for modular swab unit and tele-monitoring system









### Solution for Modular Screening and Swab Units











#### Solution for Isolation Stretchers









#### Solution for Dental Clinic







#### Solution for Consultation Room









## Solution for Converting a Standard Lab into a COVID-19 Testing Lab





# Application Segments Others



#### **Occupant safety- Hospital stretcher**

#### Occupant safety- Ambulance











Occupant safety- Cosmetic surgery clini



Occupant safety- Mobile ICU vans



#### Occupant safety- Embassies/Banks/Govt Building







#### **Occupant safety- Gyms**



Occupant safety- International schools/Universities

Occupant safety- Cafes and Restaurant





**Occupant safety-Beauty salons** 



Occupant safety- Key government buildings



# Pure air is life. Pure air is right.