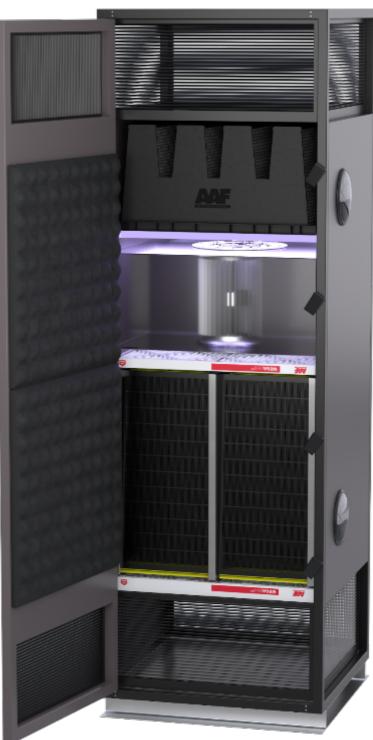

#### Advanced HEPA Filtration – AstroPure 500

For healthcare facilities, isolation rooms and infection control areas

- ✓ Type: Portable / stand-alone floor standing unit
- ✓ Overall Dimension: 1298.5 x 800 x 714
- ✓ Air Flow Capacity: 500 CFM
- ✓ Electricity and Power Consumption230 V / I- Phase / 60 Hz
   / IP54 / Class B (0.37KW)
- ✓ Motor: EC Centrifugal Fan
- ✓ Construction: PU Insulated casing with castor
- ✓ Overall Weight: Estimated Shipment weight is 54kg
- ✓ Warranty against Manufacturing Defects: I Year
- ✓ UV light: Germicidal lamp 200-280 nm
- ✓ System Efficiency: H14 99.995% at MPPS as per EN1822
- ✓ Sound Level: < 53.7dB