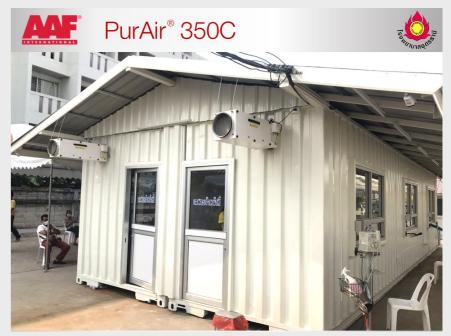

tional.
- ✓ Size ranges from  $500 4{,}000$  cfm with double wall construction with VFD option.







#### Advanced HEPA Filtration – AstroPure 500

For healthcare facilities, isolation rooms and infection control areas

- ✓ Type: Portable / stand-alone floor standing unit
- ✓ Overall Dimension: 1298.5 x 800 x 714
- ✓ Air Flow Capacity: 500 CFM
- ✓ Electricity and Power Consumption230 V / I- Phase / 60 Hz
   / IP54 / Class B (0.37KW)
- ✓ Motor: EC Centrifugal Fan
- ✓ Construction: PU Insulated casing with castor
- ✓ Overall Weight: Estimated Shipment weight is 54kg
- ✓ Warranty against Manufacturing Defects: I Year
- ✓ UV light: Germicidal lamp 200-280 nm
- ✓ System Efficiency: H14 99.995% at MPPS as per EN1822
- ✓ Sound Level: < 53.7dB





## PurAir®350C

Real Time Installations











#### Solution for Ambulance













PurAir1700T











#### Solution for modular swab units









# Solution for modular swab unit and tele-monitoring system









### Solution for Modular Screening and Swab Units











#### Solution for Isolation Stretchers









#### Solution for Dental Clinic







#### Solution for Consultation Room









## Solution for Converting a Standard Lab into a COVID-19 Testing Lab





# Application Segments Others



#### **Occupant safety- Hospital stretcher**

#### Occupant safety- Ambulance











Occupant safety- Cosmetic surgery clini



Occupant safety- Mobile ICU vans



#### Occupant safety- Embassies/Banks/Govt Building







#### **Occupant safety- Gyms**



Occupant safety- International schools/Universities

Oc