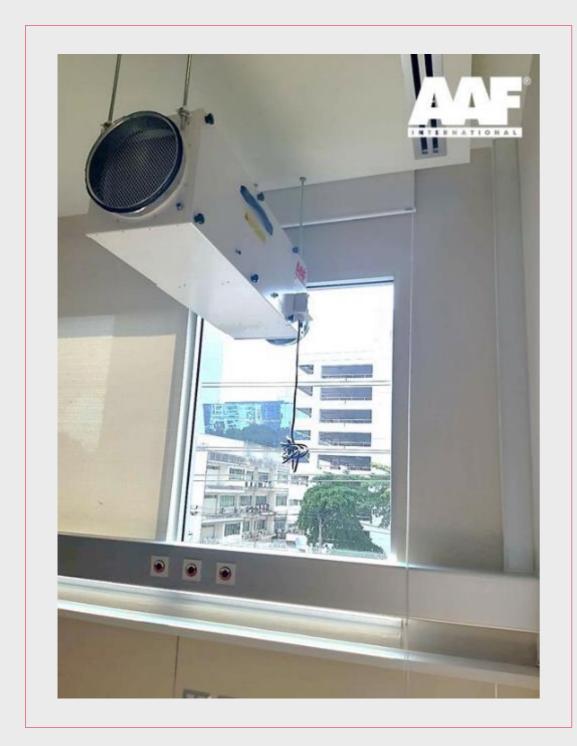

0 4{,}000$  cfm with double wall construction with VFD option.







#### Advanced HEPA Filtration – AstroPure 500

For healthcare facilities, isolation rooms and infection control areas

- ✓ Type: Portable / stand-alone floor standing unit
- ✓ Overall Dimension: 1298.5 x 800 x 714
- ✓ Air Flow Capacity: 500 CFM
- ✓ Electricity and Power Consumption230 V / I- Phase / 60 Hz
   / IP54 / Class B (0.37KW)
- ✓ Motor: EC Centrifugal Fan
- ✓ Construction: PU Insulated casing with castor
- ✓ Overall Weight: Estimated Shipment weight is 54kg
- ✓ Warranty against Manufacturing Defects: I Year
- ✓ UV light: Germicidal lamp 200-280 nm
- ✓ System Efficiency: H14 99.995% at MPPS as per EN1822
- ✓ Sound Level: < 53.7dB





## PurAir®350C

Real Time Installations











#### Solution for Ambulance













PurAir1700T











#### Solution for modular swab units









# Solution for modular swab unit and tele-monitoring system









### Solution for Modular Screening and Swab Units











#### Solution for Isolation Stretchers









#### Solution for Dental Clinic







#### Solution for Consultation Room









## Solution for Converting a Standard Lab into a COVID-19 Testing Lab





# Application Segments Others



#### **Occupant safety- Hospital stretcher**

#### Occupant safety- Ambulance











Occupant safety- Cosmetic surgery clini



Occupant safety- Mobile ICU vans



#### Occupant safety- Embassies/Banks/Govt Building







#### **Occupant safety- Gyms**



Occupant safety- International schools/Universities

Occupant safety- Cafes and Restaura