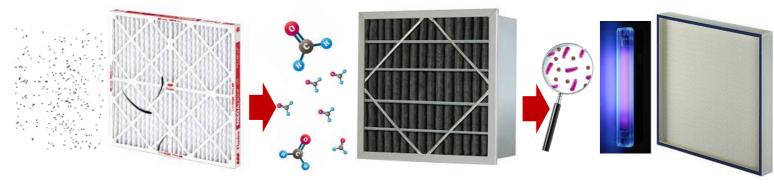

# MRSD Proposed Products

PurAir®350C- Ceiling Mounted Commercial Air Purifier

How can we reduce pathogen transfer?

✓ Built in fan

First-stage MEGApleat® M8 coarse panel filter is used to effectively remove indoor large particles, dust and hair.

✓ Carbon filter Second-stage VariCel® RF/C gas filter can effectively remove indoor TVOC, odours, harmful gases, such as formaldehyde.

✓ HEPA filter: Third-stage AstroCel® II HEPA filter with UV light is able to remove particles of 0.3 microns and smaller particle sizes indoor fine particles which includes most bacteria and virus.

✓ UV Light: UV light is highly effective at decontamination because it destroys the molecular bonds that hold together the DNA of viruses and bacteria.

✓ Airflow 450 CMH

✓ Area 25 sq.m. (6 ACH)

MEGApleat® M8
Coarse panel filter

VariCel® RF/C Gas filter AstroCel® II HEPA filter