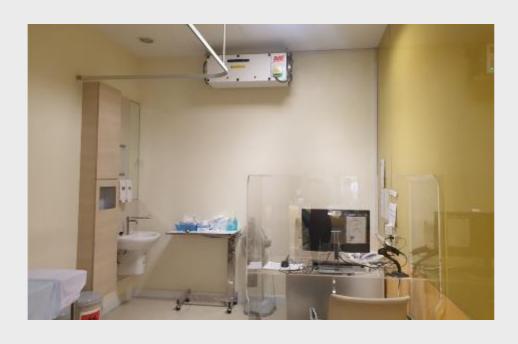

Power Consumption230 V / I- Phase / 60 Hz
   / IP54 / Class B (0.37KW)
- ✓ Motor: EC Centrifugal Fan
- ✓ Construction: PU Insulated casing with castor
- ✓ Overall Weight: Estimated Shipment weight is 54kg
- ✓ Warranty against Manufacturing Defects: I Year
- ✓ UV light: Germicidal lamp 200-280 nm
- ✓ System Efficiency: H14 99.995% at MPPS as per EN1822
- ✓ Sound Level: < 53.7dB





## PurAir®350C

Real Time Installations











#### Solution for Ambulance













PurAir1700T











#### Solution for modular swab units









# Solution for modular swab unit and tele-monitoring system









### Solution for Modular Screening and Swab Units











#### Solution for Isolation Stretchers









#### Solution for Dental Clinic







#### Solution for Consultation Room









## Solution for Converting a Standard Lab into a COVID-19 Testing Lab





# Application Segments Others



#### **Occupant safety- Hospital stretcher**

#### Occupant safety- Ambulance











Occupant safety- Cosmetic surgery clini



Occupant safety- Mobile ICU vans



#### Occupant safety- Embassies/Banks/Govt Building







#### **Occupant safety- Gyms**



Occupant safety- International schools/Universities

Occupant safety- Cafes and Restaurant





**Occupant safety-Beauty salons** 



Occupant safety- Key government buildings



# Pure air is life. Pure air is right.