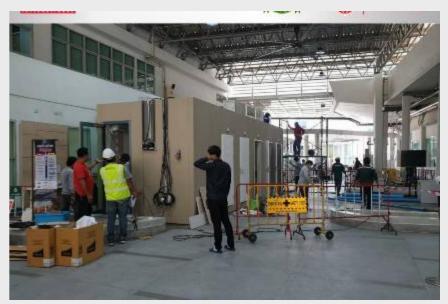

olation rooms and infection control areas

- ✓ Type: Portable / stand-alone floor standing unit
- ✓ Overall Dimension: 1298.5 x 800 x 714
- ✓ Air Flow Capacity: 500 CFM
- ✓ Electricity and Power Consumption230 V / I- Phase / 60 Hz
   / IP54 / Class B (0.37KW)
- ✓ Motor: EC Centrifugal Fan
- ✓ Construction: PU Insulated casing with castor
- ✓ Overall Weight: Estimated Shipment weight is 54kg
- ✓ Warranty against Manufacturing Defects: I Year
- ✓ UV light: Germicidal lamp 200-280 nm
- ✓ System Efficiency: H14 99.995% at MPPS as per EN1822
- ✓ Sound Level: < 53.7dB





## PurAir®350C

Real Time Installations











#### Solution for Ambulance













PurAir1700T











#### Solution for modular swab units









# Solution for modular swab unit and tele-monitoring system









### Solution for Modular Screening and Swab Units











#### Solution for Isolation Stretchers









#### Solution for Dental Clinic







#### Solution for Consultation Room









## Solution for Converting a Standard Lab into a COVID-19 Testing Lab





# Application Segments Others



#### **Occupant safety- Hospital stretcher**

#### Occupant safety- Ambulance











Occupant safety- Cosmetic surgery clini



Occupant safety- Mobile ICU vans



#### Occupant safety- Embassies/Banks/Govt Building







#### **Occupant safety- Gyms**



Occupant safety- International schools/Universities

Occupant safety- Cafes and Restaurant





**Occupant safety-Beauty salons** 



Occupant safety- Key government buildings



# Pure air is life. Pure air is right.