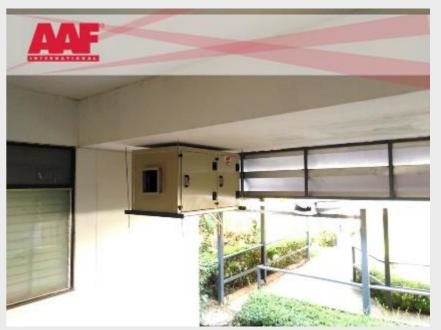

cfm with double wall construction with VFD option.







#### Advanced HEPA Filtration – AstroPure 500

For healthcare facilities, isolation rooms and infection control areas

- ✓ Type: Portable / stand-alone floor standing unit
- ✓ Overall Dimension: 1298.5 x 800 x 714
- ✓ Air Flow Capacity: 500 CFM
- ✓ Electricity and Power Consumption230 V / I- Phase / 60 Hz
   / IP54 / Class B (0.37KW)
- ✓ Motor: EC Centrifugal Fan
- ✓ Construction: PU Insulated casing with castor
- ✓ Overall Weight: Estimated Shipment weight is 54kg
- ✓ Warranty against Manufacturing Defects: I Year
- ✓ UV light: Germicidal lamp 200-280 nm
- ✓ System Efficiency: H14 99.995% at MPPS as per EN1822
- ✓ Sound Level: < 53.7dB





## PurAir®350C

Real Time Installations











#### Solution for Ambulance













PurAir1700T











#### Solution for modular swab units









# Solution for modular swab unit and tele-monitoring system









### Solution for Modular Screening and Swab Units











#### Solution for Isolation Stretchers









#### Solution for Dental Clinic







#### Solution for Consultation Room









## Solution for Converting a Standard Lab into a COVID-19 Testing Lab





# Application Segments Others



#### **Occupant safety- Hospital stretcher**

#### Occupant safety- Ambulance











Occupant safety- Cosmetic surgery clini



Occupant safety- Mobile ICU vans



#### Occupant safety- Embassies/Banks/Govt Building







#### **Occupant safety- Gyms**



Occupant safety- International schools/Universities

Occupant safety- Cafes and Restaurant





**