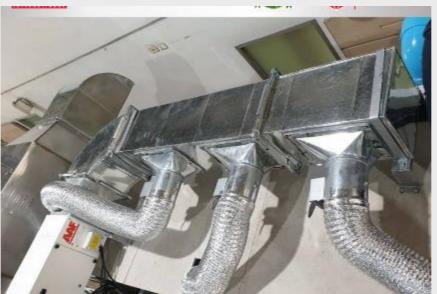

#### Recirculation Unit: A stand-alone Air Purification System

- ✓ A stand-alone complete air purification system to recirculate and clean the air in a controlled environment.
- ✓ It combines particulate, gas-phase and high efficiency filters to remove airborne particles, gaseous contaminants, virus, bacteria, fungus and molds to provide total clean air solution. Filtration stages can be customized.
- ✓ Pre-filter to prolong the life span of a higher efficiency filter, gas-phase filter to effectively remove odor problems, final filter to remove fine particles, virus, bacteria, fungus, molds with the efficiency of 99.99% at 0.3μm. UV light optional.
- ✓ Size ranges from  $500 4{,}000$  cfm with double wall construction with VFD option.