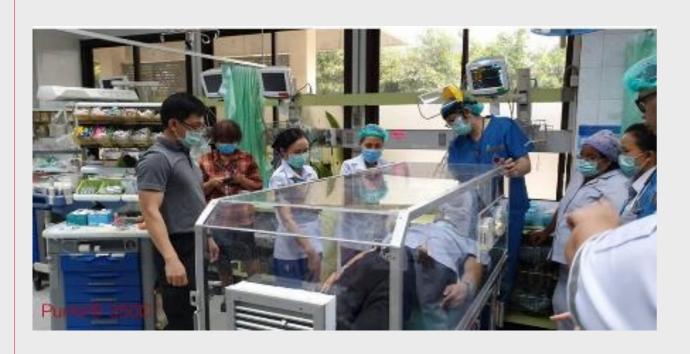

ll Dimension: 1298.5 x 800 x 714
- ✓ Air Flow Capacity: 500 CFM
- ✓ Electricity and Power Consumption230 V / I- Phase / 60 Hz
   / IP54 / Class B (0.37KW)
- ✓ Motor: EC Centrifugal Fan
- ✓ Construction: PU Insulated casing with castor
- ✓ Overall Weight: Estimated Shipment weight is 54kg
- ✓ Warranty against Manufacturing Defects: I Year
- ✓ UV light: Germicidal lamp 200-280 nm
- ✓ System Efficiency: H14 99.995% at MPPS as per EN1822
- ✓ Sound Level: < 53.7dB





## PurAir®350C

Real Time Installations











#### Solution for Ambulance













PurAir1700T











#### Solution for modular swab units









# Solution for modular swab unit and tele-monitoring system









### Solution for Modular Screening and Swab Units











#### Solution for Isolation Stretchers









#### Solution for Dental Clinic







#### Solution for Consultation Room









## Solution for Converting a Standard Lab into a COVID-19 Testing Lab





# Application Segments Others



#### **Occupant safety- Hospital stretcher**

#### Occupant safety- Ambulance











Occupant safety- Cosmetic surgery clini



Occupant safety- Mobile ICU vans



#### Occupant safety- Embassies/Banks/Govt Building







#### **Occupant safety- Gyms**



Occupant safety- International schools/Universities

Occupant safety- Cafes and Restaurant





**Occupant safety-Beauty salons** 



Occupant safety- Key government buildings



# Pure air is life. Pure air is right.