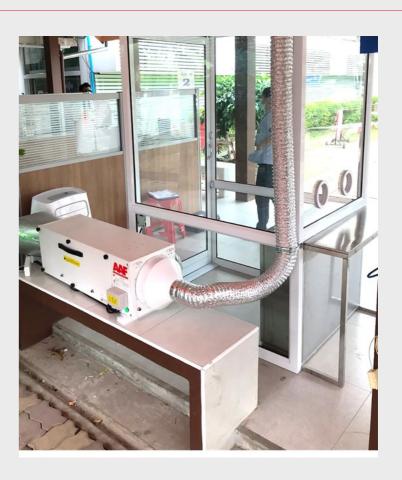

vanced HEPA Filtration – AstroPure 500

For healthcare facilities, isolation rooms and infection control areas

- ✓ Type: Portable / stand-alone floor standing unit
- ✓ Overall Dimension: 1298.5 x 800 x 714
- ✓ Air Flow Capacity: 500 CFM
- ✓ Electricity and Power Consumption230 V / I- Phase / 60 Hz
   / IP54 / Class B (0.37KW)
- ✓ Motor: EC Centrifugal Fan
- ✓ Construction: PU Insulated casing with castor
- ✓ Overall Weight: Estimated Shipment weight is 54kg
- ✓ Warranty against Manufacturing Defects: I Year
- ✓ UV light: Germicidal lamp 200-280 nm
- ✓ System Efficiency: H14 99.995% at MPPS as per EN1822
- ✓ Sound Level: < 53.7dB





## PurAir®350C

Real Time Installations











#### Solution for Ambulance













PurAir1700T











#### Solution for modular swab units









# Solution for modular swab unit and tele-monitoring system









### Solution for Modular Screening and Swab Units











#### Solution for Isolation Stretchers









#### Solution for Dental Clinic







#### Solution for Consultation Room









## Solution for Converting a Standard Lab into a COVID-19 Testing Lab





# Application Segments Others



#### **Occupant safety- Hospital stretcher**

#### Occupant safety- Ambulance











Occupant safety- Cosmetic surgery clini



Occupant safety- Mobile ICU vans



#### Occupant safety- Embassies/Banks/Govt Building







#### **Occupant safety- Gyms**



Occupant safety- International schools/Universities

Occupant safety- Cafes and Restaurant





**Occupant safety-Beauty salons** 



Occupant safety- Key government