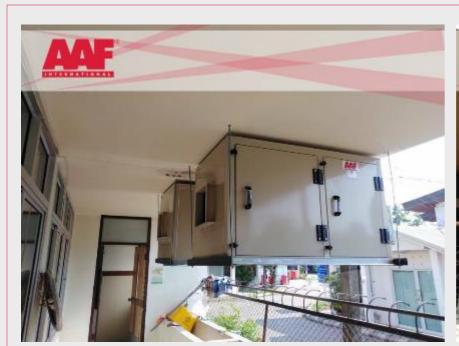

000$  cfm with double wall construction with VFD option.







#### Advanced HEPA Filtration – AstroPure 500

For healthcare facilities, isolation rooms and infection control areas

- ✓ Type: Portable / stand-alone floor standing unit
- ✓ Overall Dimension: 1298.5 x 800 x 714
- ✓ Air Flow Capacity: 500 CFM
- ✓ Electricity and Power Consumption230 V / I- Phase / 60 Hz
   / IP54 / Class B (0.37KW)
- ✓ Motor: EC Centrifugal Fan
- ✓ Construction: PU Insulated casing with castor
- ✓ Overall Weight: Estimated Shipment weight is 54kg
- ✓ Warranty against Manufacturing Defects: I Year
- ✓ UV light: Germicidal lamp 200-280 nm
- ✓ System Efficiency: H14 99.995% at MPPS as per EN1822
- ✓ Sound Level: < 53.7dB





## PurAir®350C

Real Time Installations











#### Solution for Ambulance













PurAir1700T











#### Solution for modular swab units









# Solution for modular swab unit and tele-monitoring system









### Solution for Modular Screening and Swab Units











#### Solution for Isolation Stretchers









#### Solution for Dental Clinic







#### Solution for Consultation Room









## Solution for Converting a Standard Lab into a COVID-19 Testing Lab





# Application Segments Others



#### **Occupant safety- Hospital stretcher**

#### Occupant safety- Ambulance











Occupant safety- Cosmetic surgery clini



Occupant safety- Mobile ICU vans



#### Occupant safety- Embassies/Banks/Govt Building







#### **Occupant safety- Gyms**



Occupant safety- International schools/Universities

Occupant safety- Cafes and Restaurant