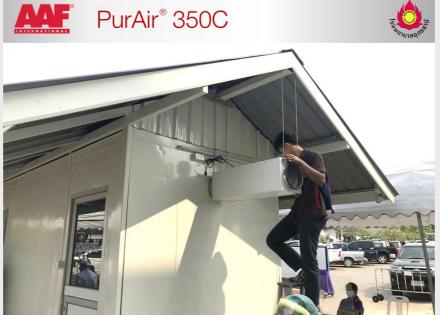

optional.
- ✓ Size ranges from  $500 4{,}000$  cfm with double wall construction with VFD option.







#### Advanced HEPA Filtration – AstroPure 500

For healthcare facilities, isolation rooms and infection control areas

- ✓ Type: Portable / stand-alone floor standing unit
- ✓ Overall Dimension: 1298.5 x 800 x 714
- ✓ Air Flow Capacity: 500 CFM
- ✓ Electricity and Power Consumption230 V / I- Phase / 60 Hz
   / IP54 / Class B (0.37KW)
- ✓ Motor: EC Centrifugal Fan
- ✓ Construction: PU Insulated casing with castor
- ✓ Overall Weight: Estimated Shipment weight is 54kg
- ✓ Warranty against Manufacturing Defects: I Year
- ✓ UV light: Germicidal lamp 200-280 nm
- ✓ System Efficiency: H14 99.995% at MPPS as per EN1822
- ✓ Sound Level: < 53.7dB





## PurAir®350C

Real Time Installations











#### Solution for Ambulance













PurAir1700T











#### Solution for modular swab units









# Solution for modular swab unit and tele-monitoring system









### Solution for Modular Screening and Swab Units











#### Solution for Isolation Stretchers









#### Solution for Dental Clinic







#### Solution for Consultation Room









## Solution for Converting a Standard Lab into a COVID-19 Testing Lab





# Application Segments Others



#### **Occupant safety- Hospital stretcher**

#### Occupant safety- Ambulance











Occupant safety- Cosmetic surgery clini



Occupant safety- Mobile ICU vans



#### Occupant safety- Embassies/Banks/Govt Building







#### **Occupant safety- Gyms**



Occupant safety- International schools/Universities