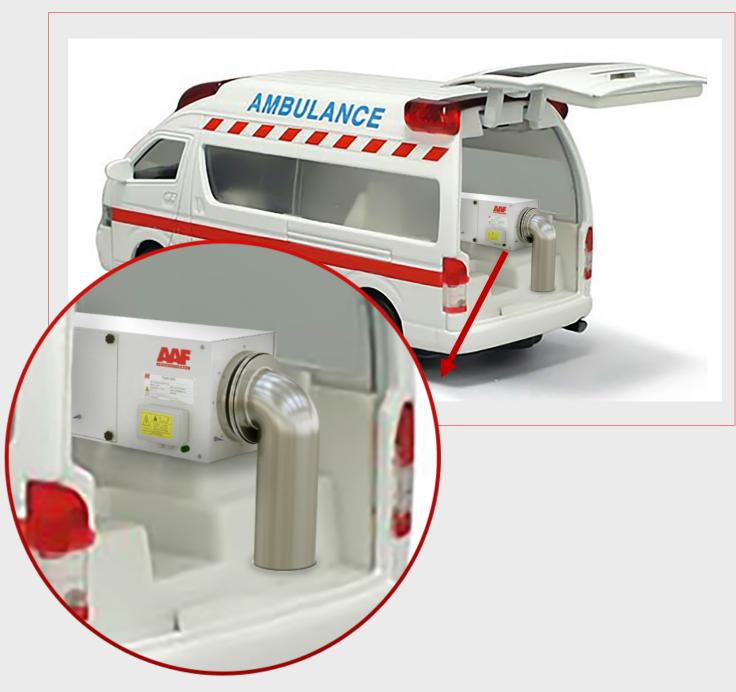

4{,}000$  cfm with double wall construction with VFD option.







#### Advanced HEPA Filtration – AstroPure 500

For healthcare facilities, isolation rooms and infection control areas

- ✓ Type: Portable / stand-alone floor standing unit
- ✓ Overall Dimension: 1298.5 x 800 x 714
- ✓ Air Flow Capacity: 500 CFM
- ✓ Electricity and Power Consumption230 V / I- Phase / 60 Hz
   / IP54 / Class B (0.37KW)
- ✓ Motor: EC Centrifugal Fan
- ✓ Construction: PU Insulated casing with castor
- ✓ Overall Weight: Estimated Shipment weight is 54kg
- ✓ Warranty against Manufacturing Defects: I Year
- ✓ UV light: Germicidal lamp 200-280 nm
- ✓ System Efficiency: H14 99.995% at MPPS as per EN1822
- ✓ Sound Level: < 53.7dB





## PurAir®350C

Real Time Installations











#### Solution for Ambulance













PurAir1700T











#### Solution for modular swab units









# Solution for modular swab unit and tele-monitoring system









### Solution for Modular Screening and Swab Units











#### Solution for Isolation Stretchers









#### Solution for Dental Clinic







#### Solution for Consultation Room









## Solution for Converting a Standard Lab into a COVID-19 Testing Lab





# Application Segments Others



#### **Occupant safety- Hospital stretcher**

#### Occupant safety- Ambulance











Occupant safety- Cosmetic surgery clini



Occupant safety- Mobile ICU vans



#### Occupant safety- Embassies/Banks/Govt Building







#### **Occupant safety- Gyms**



Occupant safety- International schools/Universities

Occupant safety- Cafes and Restaurant