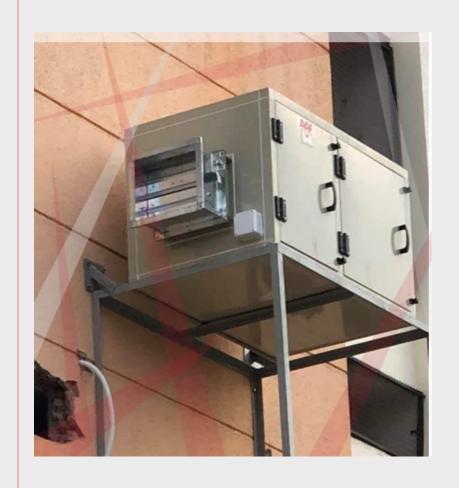

wall construction with VFD option.







#### Advanced HEPA Filtration – AstroPure 500

For healthcare facilities, isolation rooms and infection control areas

- ✓ Type: Portable / stand-alone floor standing unit
- ✓ Overall Dimension: 1298.5 x 800 x 714
- ✓ Air Flow Capacity: 500 CFM
- ✓ Electricity and Power Consumption230 V / I- Phase / 60 Hz
   / IP54 / Class B (0.37KW)
- ✓ Motor: EC Centrifugal Fan
- ✓ Construction: PU Insulated casing with castor
- ✓ Overall Weight: Estimated Shipment weight is 54kg
- ✓ Warranty against Manufacturing Defects: I Year
- ✓ UV light: Germicidal lamp 200-280 nm
- ✓ System Efficiency: H14 99.995% at MPPS as per EN1822
- ✓ Sound Level: < 53.7dB





## PurAir®350C

Real Time Installations











#### Solution for Ambulance













PurAir1700T











#### Solution for modular swab units









# Solution for modular swab unit and tele-monitoring system









### Solution for Modular Screening and Swab Units











#### Solution for Isolation Stretchers









#### Solution for Dental Clinic







#### Solution for Consultation Room









## Solution for Converting a Standard Lab into a COVID-19 Testing Lab





# Application Segments Others



#### **Occupant safety- Hospital stretcher**

#### Occupant safety- Ambulance











Occupant safety- Cosmetic surgery clini



Occupant safety- Mobile ICU vans



#### Occupant safety- Embassies/Banks/Govt Building







#### **Occupant safety- Gyms**



Occupant safety- International schools/Universities

Occupant safety- Cafes and Restaurant





**Occupant safety-B